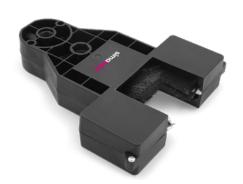

The special brush enables lubricant to be applied evenly. The lubricant is conveyed from the simalube lubricant dispenser to the brush and thus transferred to the guide. The brush touches the guide on three sides, is spring-loaded and automatically adapts to the rail. The simalube is driven by a gas producing dry cell. The amount of lubricant can be continuously adjusted directly on the dispenser with a running time of 1-12 months.