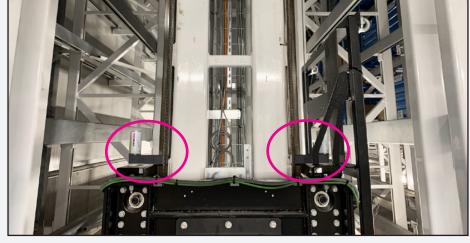

The lubrication system, consisting of simulube and a special brush, automatically maintains and lubricates large guide rails and prevents dry friction. It protects the guide rail with an even film of oil and cleans it at the same time. The running time can be freely selected between 1–12 months and directly set on the simulube lubricator.

The special brush enables lubricant to be applied evenly. The lubricant is conveyed from the simalube lubricant dispenser to the brush and thus transferred to the guide. The brush touches the guide on three sides, is spring-loaded and automatically adapts to the rail. The simalube is driven by a gas producing dry cell. The amount of lubricant can be continuously adjusted directly on the dispenser with a running time of 1-12 months.