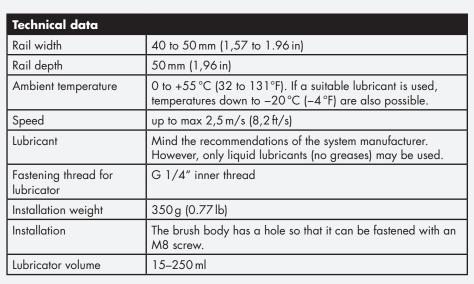

nt dispenser to the brush and thus transferred to the guide. The brush touches the guide on three sides, is spring-loaded and automatically adapts to the rail. The simalube is driven by a gas producing dry cell. The amount of lubricant can be continuously adjusted directly on the dispenser with a running time of 1-12 months.

### Your benefit with the simalube lubrication system

- Cost savings due to the elimination of manual lubrication
- Less wear on the guide rails thanks to continuous lubrication
- No production interruptions for maintenance and monitoring purposes, resulting in a higher availability of the plants
- Quiet operation of the plants
- Quick and clean replacement of the simulube dispenser without any loss of oil
- No contamination of adjacent components by oil splashes











# Click on the picture for more information:



### Download the simatec app now:









### simatec ag

Stadthof 2 CH-3380 Wangen a. Aare Tel.: +41 (0)32 636 50 00

welcome@simatec.com
www.simatec.com