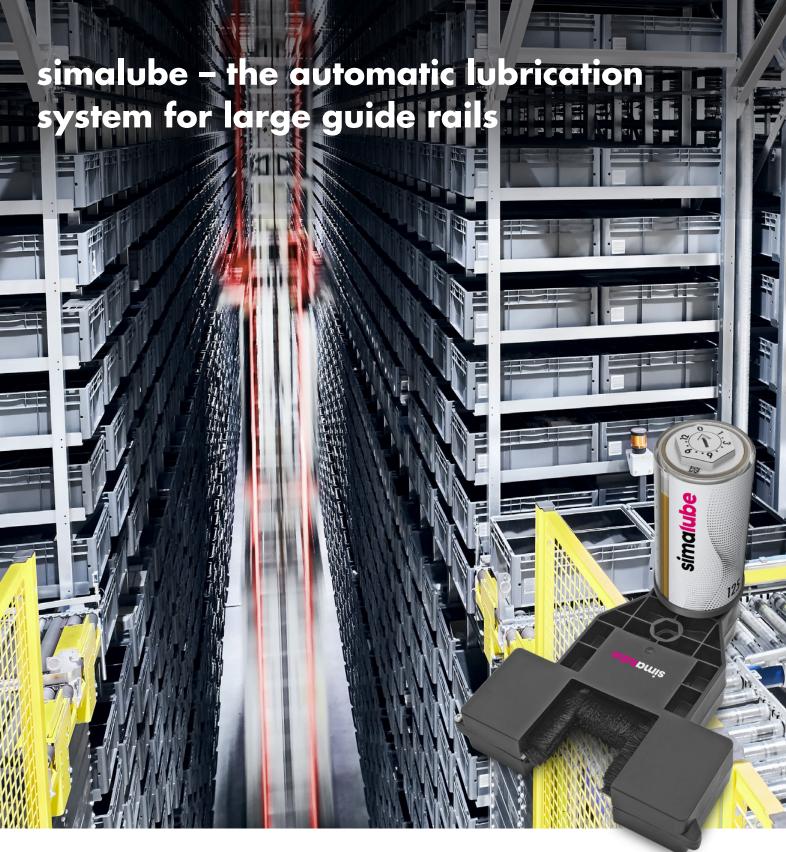

The lubrication system, consisting of simulube and a special brush, automatically maintains and lubricates large guide rails and prevents dry friction. It protects the guide rail with an even film of oil and cleans it at the same time. The running time can be freely selected between 1–12 months and directly set on the simulube lubricator.

The special brush enables lubricant to be applied evenly. The lubricant is conveyed from the simalube lubricant dispenser to the brush and thus transferred to the guide. The brush touches the guide on three sides, is spring-loaded and automatically adapts to the rail. The simalube is driven by a gas producing dry cell. The amount of lubricant can be continuously adjusted directly on the dispenser with a running time of 1-12 months.