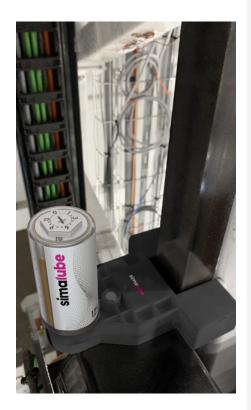

The special brush enables lubricant to be applied evenly. The lubricant is conveyed from the simalube lubricant dispenser to the brush and thus transferred to the guide. The brush touches the guide on three sides, is spring-loaded and automatically adapts to the rail. The simalube is driven by a gas producing dry cell. The amount of lubricant can be continuously adjusted directly on the dispenser with a running time of 1-12 months.